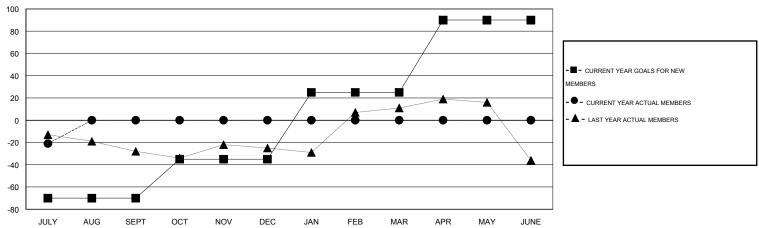

#### GOALS AND ACTUAL MEMBERS CUMULATIVE

| DROPPED CLUBS: 0  DROPPED MEMBERS |    | 5 CLUBS OF 81 ADDED 1 OR MORE<br>NEW MEMBERS | GENDER DISTRIBU<br>MALE<br>FEMALE | TION<br>1,080 (70.27%)<br>457 (29.73%) |     |
|-----------------------------------|----|----------------------------------------------|-----------------------------------|----------------------------------------|-----|
| DECEASED                          | 1  | CLICK HERE FOR HEALTH                        | FAMILY UNIT MEMBERS               |                                        | 200 |
| CLUB CANCELLED                    | 0  | ASSESSMENT DATA                              | PAMILY UNIT MEMBERS               |                                        |     |
| OTHER                             | 25 |                                              | HEAD OF HOUSEHOLD                 |                                        | 95  |
| TOTAL                             | 26 |                                              | NON-HEAD OF HOUSEHOLD             | 105                                    |     |

## LOCATION ONTARIO

GMT CA 2

|               |                  | Clubs               |                            |                             | Members               |                    |                                  |                              |                             |
|---------------|------------------|---------------------|----------------------------|-----------------------------|-----------------------|--------------------|----------------------------------|------------------------------|-----------------------------|
|               | RESU             | LTS FOR 2014-2015   |                            |                             | RESULTS FOR 2014-2015 |                    |                                  |                              |                             |
| QUARTER       | NEW CLUB<br>GOAL | ACTUAL NEW<br>CLUBS | ACTUAL<br>DROPPED<br>CLUBS | ACTUAL NET<br>GAIN/<br>LOSS | QUARTER               | NEW MEMBER<br>GOAL | ACTUAL TOTAL<br>MEMBERS<br>ADDED | ACTUAL<br>DROPPED<br>MEMBERS | ACTUAL NET<br>GAIN/<br>LOSS |
| JULY/AUG/SEPT | 0                | 0                   | 0                          | 0                           | JULY/AUG/SEPT         | -70                | 5                                | 26                           | -21                         |
| OCT/NOV/DEC   | 0                | 0                   | 0                          | 0                           | OCT/NOV/DEC           | 35                 | 0                                | 0                            | 0                           |
| JAN/FEB/MAR   | 1                | 0                   | 0                          | 0                           | JAN/FEB/MAR           | 60                 | 0                                | 0                            | 0                           |
| APR/MAY/JUNE  | 1                | 0                   | 0                          | 0                           | APR/MAY/JUNE          | 65                 | 0                                | 0                            | 0                           |