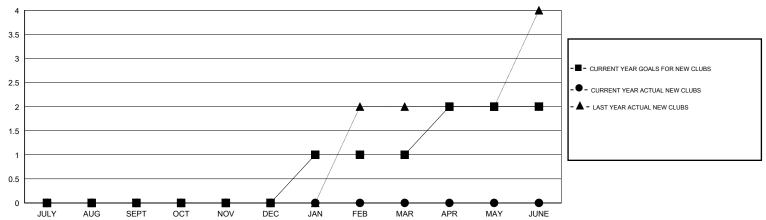

#### GOALS AND ACTUAL NEW CLUBS CUMULATIVE

## LOCATION ONTARIO

GMT CA 2

|               |                  | Clubs               |                            |                             | Members               |                    |                                  |                              |                             |
|---------------|------------------|---------------------|----------------------------|-----------------------------|-----------------------|--------------------|----------------------------------|------------------------------|-----------------------------|
|               | RESU             | LTS FOR 2014-2015   |                            |                             | RESULTS FOR 2014-2015 |                    |                                  |                              |                             |
| QUARTER       | NEW CLUB<br>GOAL | ACTUAL NEW<br>CLUBS | ACTUAL<br>DROPPED<br>CLUBS | ACTUAL NET<br>GAIN/<br>LOSS | QUARTER               | NEW MEMBER<br>GOAL | ACTUAL TOTAL<br>MEMBERS<br>ADDED | ACTUAL<br>DROPPED<br>MEMBERS | ACTUAL NET<br>GAIN/<br>LOSS |
| JULY/AUG/SEPT | 0                | 0                   | 0                          | 0                           | JULY/AUG/SEPT         | -70                | 5                                | 26                           | -21                         |
| OCT/NOV/DEC   | 0                | 0                   | 0                          | 0                           | OCT/NOV/DEC           | 35                 | 0                                | 0                            | 0                           |
| JAN/FEB/MAR   | 1                | 0                   | 0                          | 0                           | JAN/FEB/MAR           | 60                 | 0                                | 0                            | 0                           |
| APR/MAY/JUNE  | 1                | 0                   | 0                          | 0                           | APR/MAY/JUNE          | 65                 | 0                                | 0                            | 0                           |